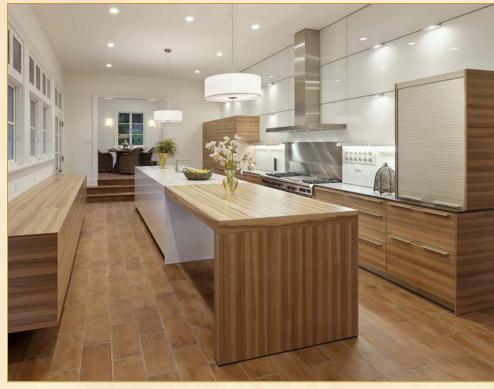

www.1041MissionRidge.com

Architectural distinction pairs with a gorgeous mountain backdrop to create this singularly exquisite estate, offering approximately 7,200 square feet of living space on over two acres of landscaped private grounds. Designed in 1928 by renowned architect Gardner Dailey, who also designed Montecito's famed Coral Casino, this magnificent mountain-view estate has been meticulously restored, resulting in a perfectly seamless integration of timeless architectural integrity with contemporary infrastructure.