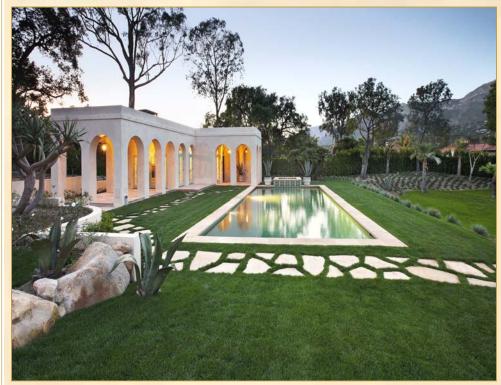

www.1041MissionRidge.com

Architectural distinction pairs with a gorgeous mountain backdrop to create this singularly exquisite estate, offering approximately 7,200 square feet of living space on over two acres of landscaped private grounds. Designed in 1928 by renowned architect Gardner Dailey, who also designed Montecito's famed Coral Casino, this magnificent mountain-view estate has been meticulously restored, resulting in a perfectly seamless integration of timeless architectural integrity with contemporary infrastructure.