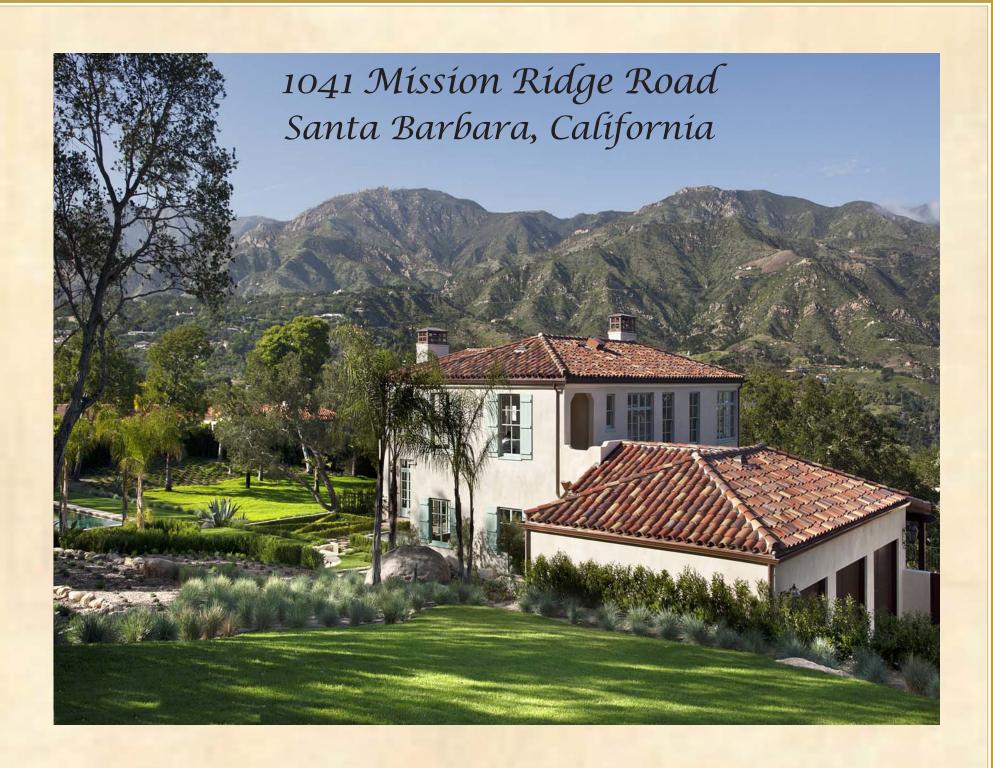

www.1041MissionRidge.com

Architectural distinction pairs with a gorgeous mountain backdrop to create this singularly exquisite estate, offering approximately 7,200 square feet of living space on over two acres of landscaped private grounds. Designed in 1928 by renowned architect Gardner Dailey, who also designed Montecito's famed Coral Casino, this magnificent mountain-view estate has been meticulously restored, resulting in a perfectly seamless integration of timeless architectural integrity with contemporary infrastructure.