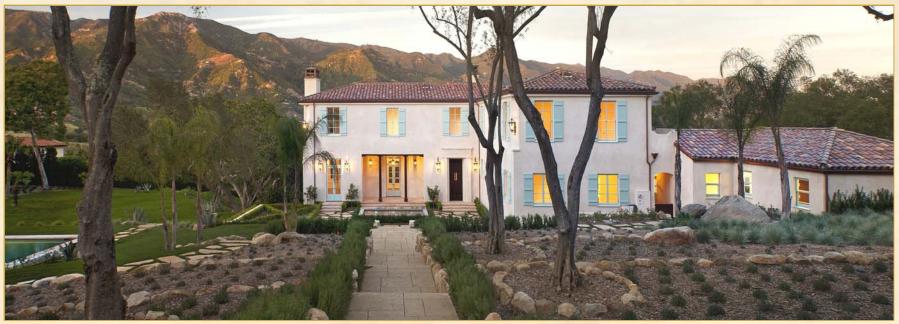

www.1041MissionRidge.com

Architectural distinction pairs with a gorgeous mountain backdrop to create this singularly exquisite estate, offering approximately 7,200 square feet of living space on over two acres of landscaped private grounds. Designed in 1928 by renowned architect Gardner Dailey, who also designed Montecito's famed Coral Casino, this magnificent mountain-view estate has been meticulously restored, resulting in a perfectly seamless integration of timeless architectural integrity with contemporary infrastructure.