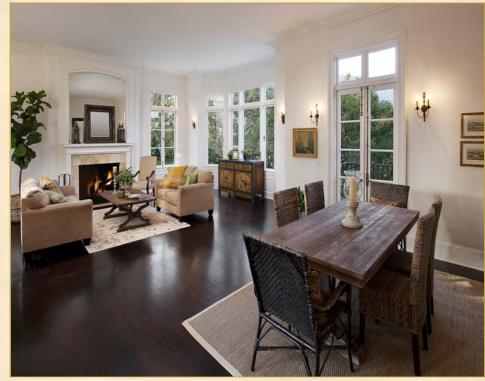

www.1041MissionRidge.com

Architectural distinction pairs with a gorgeous mountain backdrop to create this singularly exquisite estate, offering approximately 7,200 square feet of living space on over two acres of landscaped private grounds. Designed in 1928 by renowned architect Gardner Dailey, who also designed Montecito's famed Coral Casino, this magnificent mountain-view estate has been meticulously restored, resulting in a perfectly seamless integration of timeless architectural integrity with contemporary infrastructure.