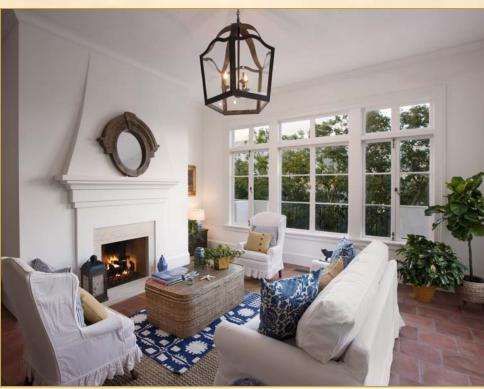

www.1041MissionRidge.com

Architectural distinction pairs with a gorgeous mountain backdrop to create this singularly exquisite estate, offering approximately 7,200 square feet of living space on over two acres of landscaped private grounds. Designed in 1928 by renowned architect Gardner Dailey, who also designed Montecito's famed Coral Casino, this magnificent mountain-view estate has been meticulously restored, resulting in a perfectly seamless integration of timeless architectural integrity with contemporary infrastructure.