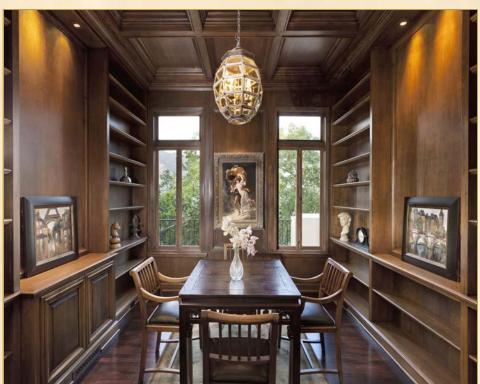

www.1041MissionRidge.com

Architectural distinction pairs with a gorgeous mountain backdrop to create this singularly exquisite estate, offering approximately 7,200 square feet of living space on over two acres of landscaped private grounds. Designed in 1928 by renowned architect Gardner Dailey, who also designed Montecito's famed Coral Casino, this magnificent mountain-view estate has been meticulously restored, resulting in a perfectly seamless integration of timeless architectural integrity with contemporary infrastructure.