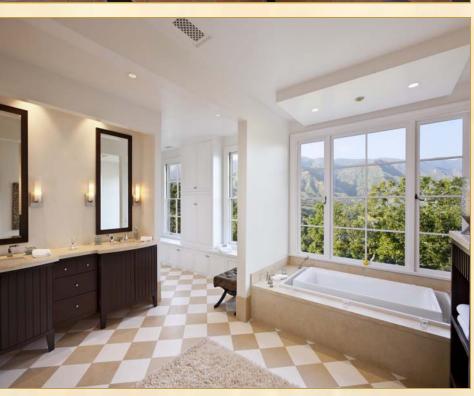

www.1041MissionRidge.com

Architectural distinction pairs with a gorgeous mountain backdrop to create this singularly exquisite estate, offering approximately 7,200 square feet of living space on over two acres of landscaped private grounds. Designed in 1928 by renowned architect Gardner Dailey, who also designed Montecito's famed Coral Casino, this magnificent mountain-view estate has been meticulously restored, resulting in a perfectly seamless integration of timeless architectural integrity with contemporary infrastructure.